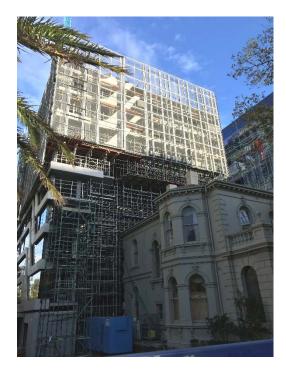

### SITE PHOTO

Fig. 1: View from Top – Constructing Lift Core & Slab

Fig 2&3: External View