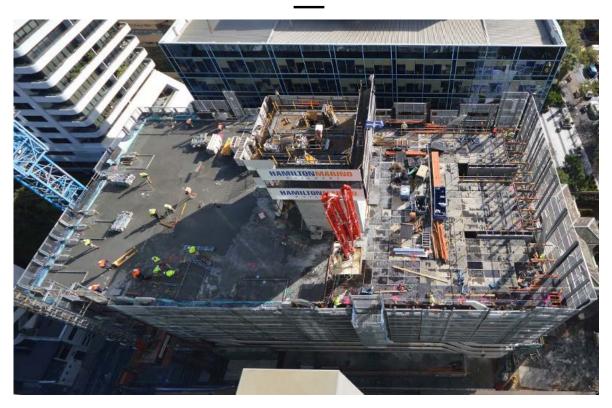

### SITE PHOTO

Fig. 1: View from Top – Constructing Lift Core & Slab

Fig 2&3: External View