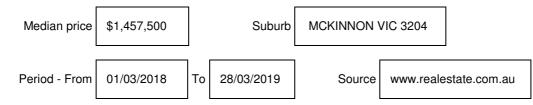

# Multiple residential properties located in the Melbourne metropolitan area

Sections 47AF of the Estate Agents Act 1980



## Property offered for sale:

Address 1 - 18 / 23 - 27 PRINCE EDWARD AVENUE, MCKINNON VIC 3204

# Indicative selling prices:

For the meaning of this price see consumer.vic.gov.au/ underquoting

| Unit type or class       |               | Lower price | _ | Higher price |
|--------------------------|---------------|-------------|---|--------------|
| Three Bedroom Townhouses | Range between | \$1,100,000 | & | \$1,250,000  |
| Four Bedroom Townhouses  | Range between | \$1,249,000 | & | \$1,399,000  |

#### Suburb median sale price:



### Comparable property sales:

| Address of comparable unit  |        |                                     | Price       | Date of sale |
|-----------------------------|--------|-------------------------------------|-------------|--------------|
| THREE BEDROOM<br>TOWNHOUSES | 1. 25  | 5 Lees Street, McKinnon Vic 3204    | \$1,115,000 | 16/02/2019   |
|                             | 2. 4/4 | 42 Wright Street, McKinnon Vic 3204 | \$1,190,000 | 02/03/2019   |
|                             | 3. 27  | Adelaide Street, McKinnon Vic 3204  | \$1,203,000 | 27/10/2018   |

| Address of comparable unit |    |                                         | Price       | Date of sale |
|----------------------------|----|-----------------------------------------|-------------|--------------|
| FOUR BEDR