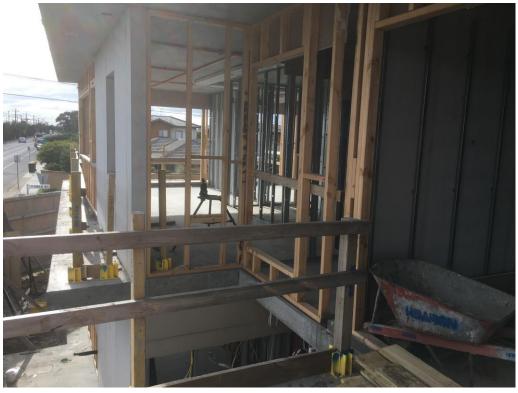

The next fortnight will see the ceiling grids being installed on levels 1 and 2 and rough-in for services nearly completed. Installation of windows to commence mid next month.