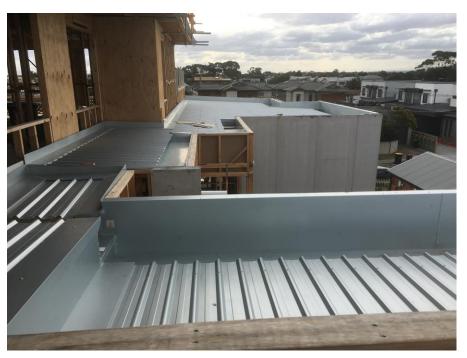

Services such as electrical, plumbing, mechanical and fire are well advanced into the rough-in phase. Level 2 rough-in has commenced. Ceiling grid has been fully installed to ground level.

Roof decking to level 2 has been fully installed.