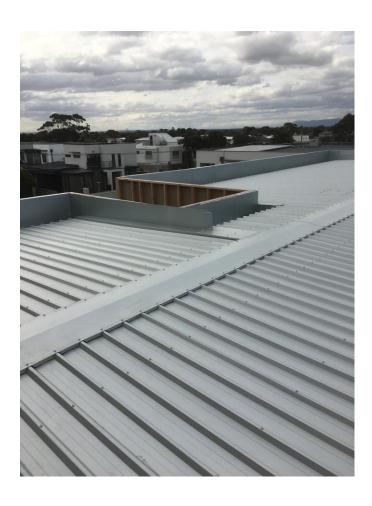

Services such as electrical, plumbing, mechanical and fire are well advanced into the rough-in phase. Level 2 rough-in has commenced. Ceiling grid has been fully installed to ground level.

Roof decking to level 2 has been fully installed.