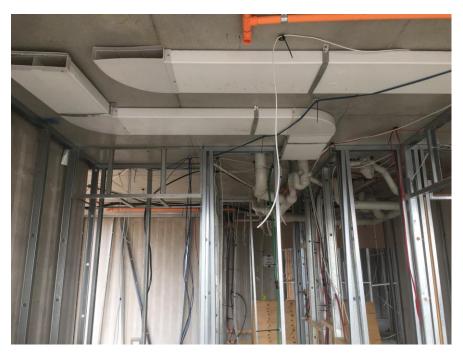

Services such as electrical, plumbing, mechanical and fire are well advanced into the rough-in phase. Level 2 rough-in has commenced. Ceiling grid has been fully installed to ground level.

Roof decking to level 2 has been fully installed.