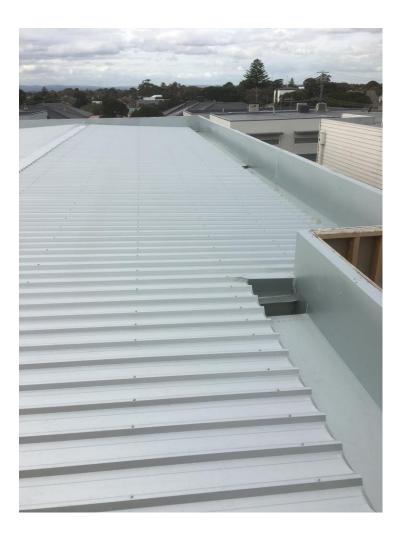

Services such as electrical, plumbing, mechanical and fire are well advanced into the rough-in phase. Level 2 rough-in has commenced. Ceiling grid has been fully installed to ground level.

Roof decking to level 2 has been fully installed.