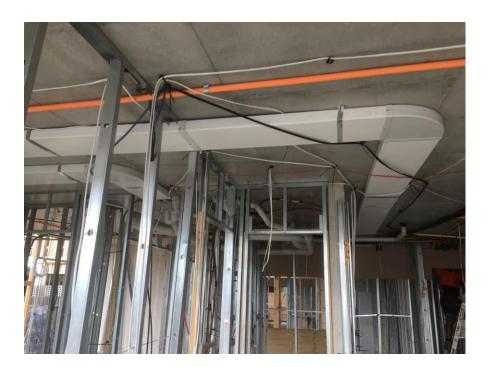

Services such as electrical, plumbing, mechanical and fire are well advanced into the rough-in phase. Level 2 rough-in has commenced. Ceiling grid has been fully installed to ground level.

Roof decking to level 2 has been fully installed.