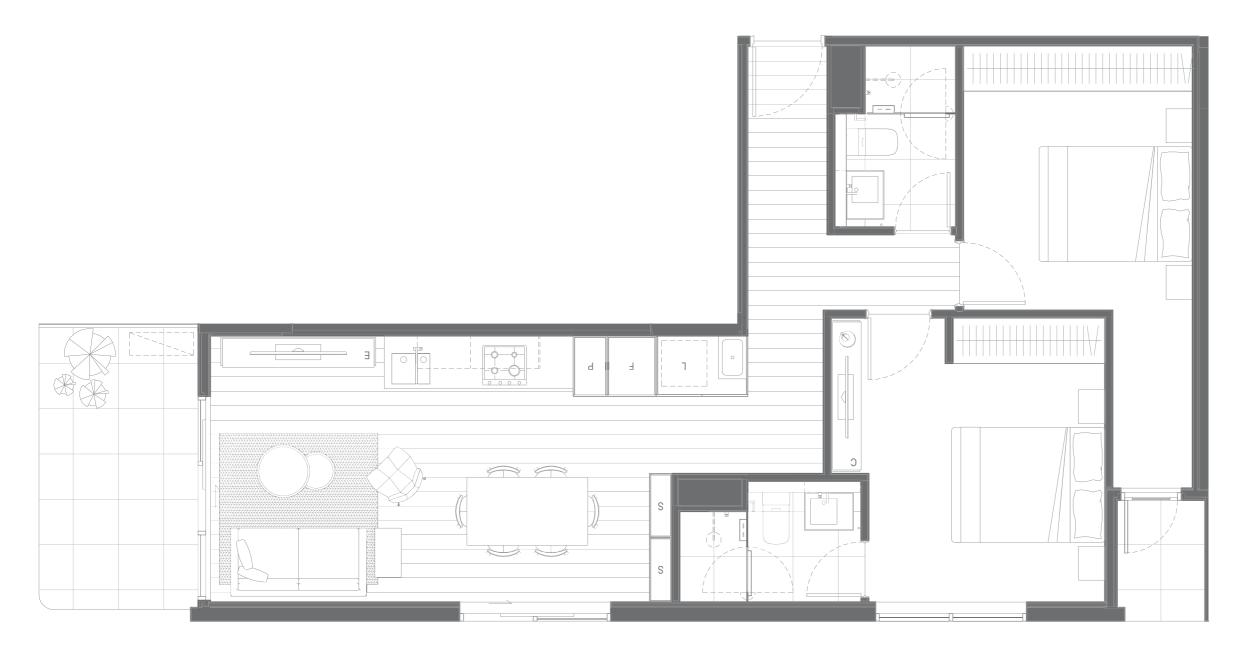

## **Apartment Plan 103**

2

Bedroom Bathroom 2

Carspace 1

Storage 1

Apartment Area 74.5 m<sup>2</sup>

Terrace Area  $8.5 \text{ m}^2$ 

Total Area 83.0 m<sup>2</sup>

The information provided is illustrative only and may not be relied upon. The dimensions and area are approximate only and may not accurately represent the actual dimension and areas of the apartments or the spaces within them and are subject to change without notice. In addition, locations of utilities may change without notice. In addition, locations of utilities may vary during construction and fittings and fixtures on these plans are for illustrative purposes only. The areas are measured in accordance with the Property Council of Australia method of measurement, which is different to the method of measurement adopted in the plan of subdivision. Prospective purchasers must rely on their own enquiries and should refer to the contract of sale and its schedules for all matters to be included in the purchase price of the apartment, including plans, finishes, fixtures fittings angliappes and other particulars of sale Loses. fixtures, fittings, appliances and other particulars of sale. Loose furniture and planters are not included. Extent of floor finishes may vary. External space and landscaping are indicative only. Refer to level plans for further information.